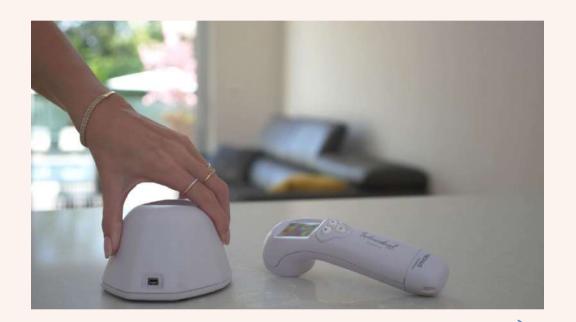

### IMPORTANT!

Be sure that your handpiece is fully charged prior to initial use.

Keep the handpiece at the charger whenever it is not in use.

## Connect Charger

Individuel GENÈVE

Attach the technology head to the handpiece.

Gently twist the technology head clockwise until it clicks.

- Hold the hand piece and **scan** the capsule against the technology head.
- 4 Open the appropriate capsule with a sharp tool.