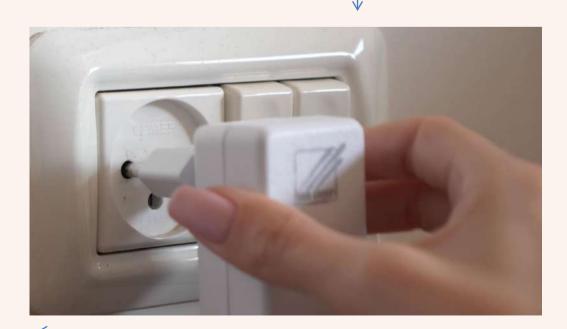

### IMPORTANT!

Be sure that your handpiece is fully charged prior to initial use.

Keep the handpiece at the charger whenever it is not in use.