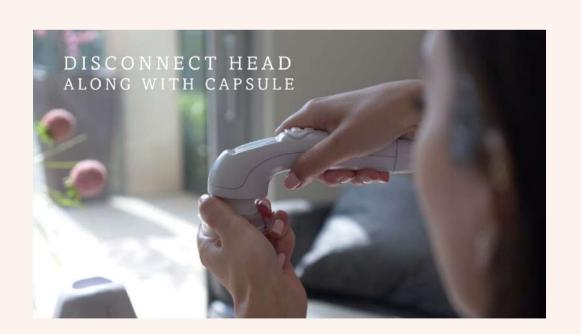

### IMPORTANT!

Do not grip the technology head by the rubber sleeve.

Be sure to grip the head on the hard plastic casing.

1 Shut off the device by pressing the ON/ OFF button.

Firmly hold the handpiece in your right hand and remove the technology head with the capsule from hand piece by twisting it counter clock wise onto the plastic cup.

Insert the handpiece into the charger when not in use.

3

Detach the used capsule from the technology head and dispose it.

The capsules are designed for one-time use only.

Insert the handpiece into the charger when not in use.