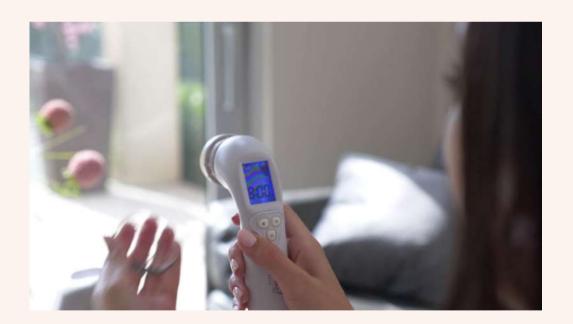

Hold the capsules plastic and **attach** the capsule to the technology head.

Remove the plastic cup from capsule. (Keep the plastic cup until the end).

5 Press the ON /OFF button to begin the procedure.

Adjust the intensity using the control buttons.

Press left arrow twice to reduce intensity to half circle.