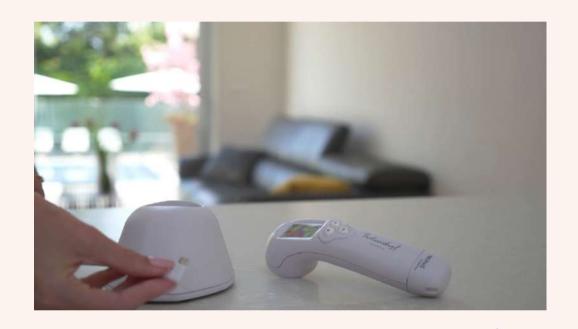

### IMPORTANT!

Be sure that your handpiece is fully charged prior to initial use.

Keep the handpiece at the charger whenever it is not in use.

Insert the handpiece into the charger when not in use.

3

Detach the used capsule from the technology head and dispose it.

The capsules are designed for one-time use only.

Insert the handpiece into the charger when not in use.