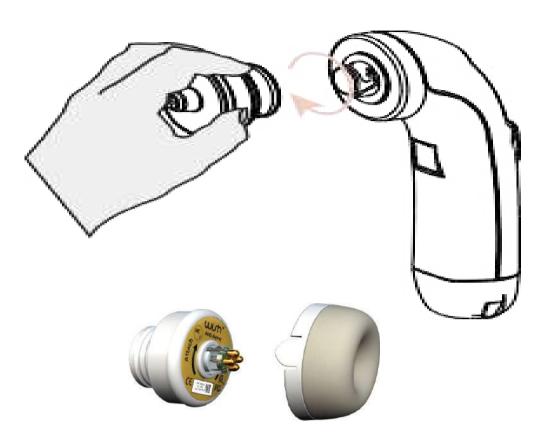

# ASSEMBLE TECHNOLOGY HEAD & CAPSULE

.....

## Connect Charger

Individuel GENÈVE

Attach the technology head to the handpiece.

Gently twist the technology head clockwise until it clicks.

- Hold the hand piece and **scan** the capsule against the technology head.
- 4 Open the appropriate capsule with a sharp tool.

Hold the capsules plastic and **attach** the capsule to the technology head.

Remove the plastic cup from capsule. (Keep the plastic cup until the end).

5 Press the ON /OFF button to begin the procedure.