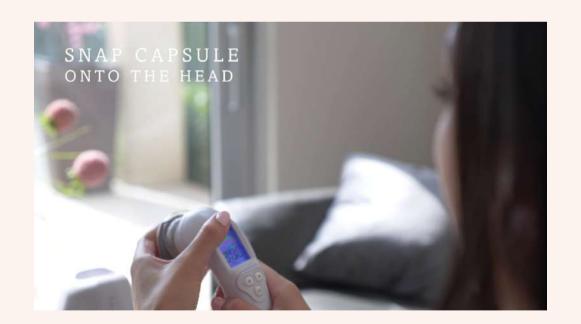

# ASSEMBLE TECHNOLOGY HEAD & CAPSULE

.....

## Connect Charger

Individuel GENÈVE

Attach the technology head to the handpiece.

Gently twist the technology head clockwise until it clicks.

- Hold the hand piece and **scan** the capsule against the technology head.
- 4 Open the appropriate capsule with a sharp tool.

Hold the capsules plastic and **attach** the capsule to the technology head.

Remove the plastic cup from capsule. (Keep the plastic cup until the end).

5 Press the ON /OFF button to begin the procedure.