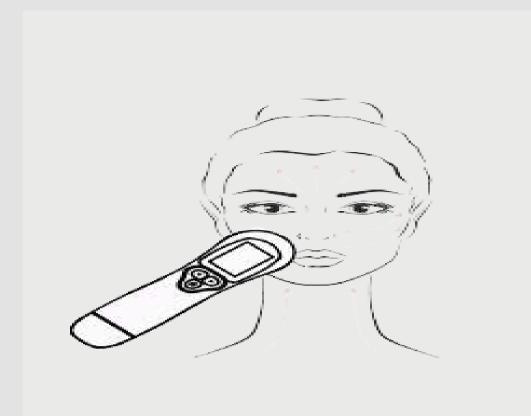

## PROTOCOL: CAPSULE TREATMENT

- 1 Clean your face with face cleanser
- 2 Place the head and the selected capsule.
- Slide over the face & neck & décolleté pressing gently, with an upwards and outwards motion for 8 minutes until full absorbency.
- When finished, do not to wash face for at least 2 hours after the treatment.