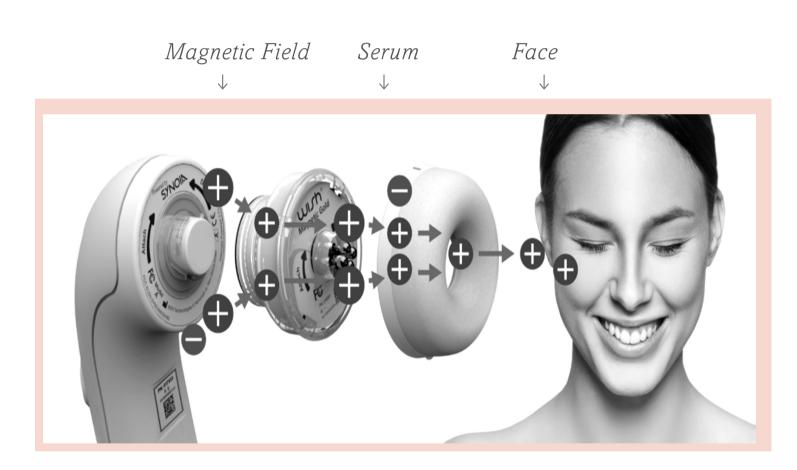

# ASSEMBLE TECHNOLOGY HEAD & CAPSULE

.....

## Connect Charger

Individuel GENÈVE

Attach the technology head to the handpiece.

Gently twist the technology head clockwise until it clicks.

- Hold the hand piece and **scan** the capsule against the technology head.
- 4 Open the appropriate capsule with a sharp tool.

Hold the capsules plastic and **attach** the capsule to the technology head.

Remove the plastic cup from capsule. (Keep the plastic cup until the end).

5 Press the ON /OFF button to begin the procedure.