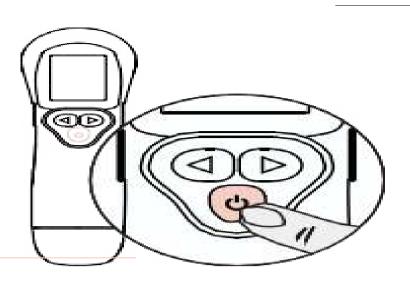

Hold the capsules plastic and **attach** the capsule to the technology head.

Remove the plastic cup from capsule. (Keep the plastic cup until the end).

5 Press the ON /OFF button to begin the procedure.

Adjust the intensity using the control buttons.

Press left arrow twice to reduce intensity to half circle.