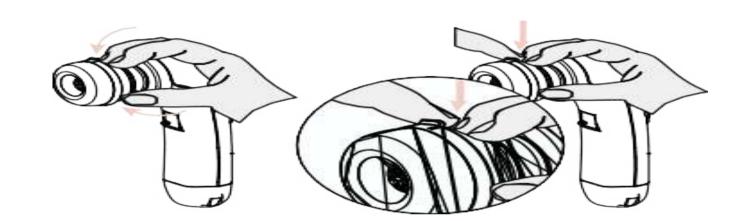

## Connect Charger

Individuel GENÈVE

Attach the technology head to the handpiece.

Gently twist the technology head clockwise until it clicks.

- Hold the hand piece and **scan** the capsule against the technology head.
- 4 Open the appropriate capsule with a sharp tool.

Hold the capsules plastic and **attach** the capsule to the technology head.

Remove the plastic cup from capsule. (Keep the plastic cup until the end).

5 Press the ON /OFF button to begin the procedure.