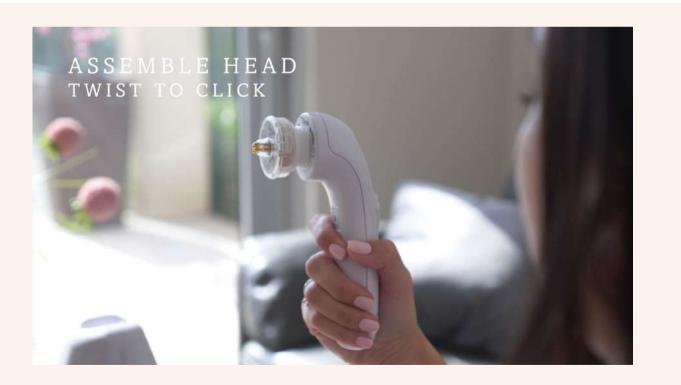

# ASSEMBLE TECHNOLOGY HEAD & CAPSULE

.....

## Connect Charger

Individuel GENÈVE

Attach the technology head to the handpiece.

Gently twist the technology head clockwise until it clicks.

- Hold the hand piece and **scan** the capsule against the technology head.
- 4 Open the appropriate capsule with a sharp tool.