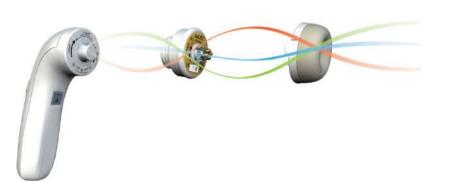

# ASSEMBLE TECHNOLOGY HEAD & CAPSULE

.....

## Connect Charger

Individuel GENÈVE

Attach the technology head to the handpiece.

Gently twist the technology head clockwise until it clicks.

- Hold the hand piece and **scan** the capsule against the technology head.
- 4 Open the appropriate capsule with a sharp tool.