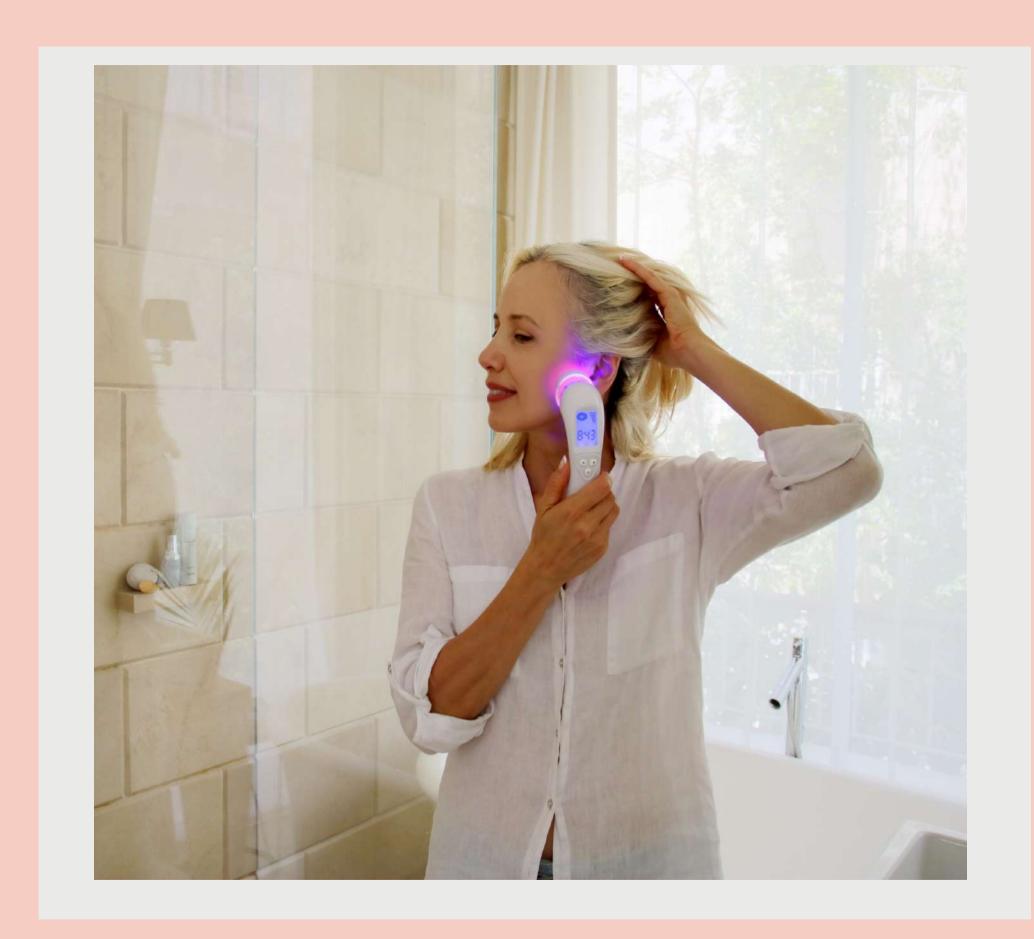

## PROTOCOL: CAPSULE TREATMENT

- 1 Clean your face with face cleanser
- 2 Place the head and the selected capsule.
- Slide over the face & neck & décolleté pressing gently, with an upwards and outwards motion for 8 minutes until full absorbency.
- When finished, do not to wash face for at least 2 hours after the treatment.