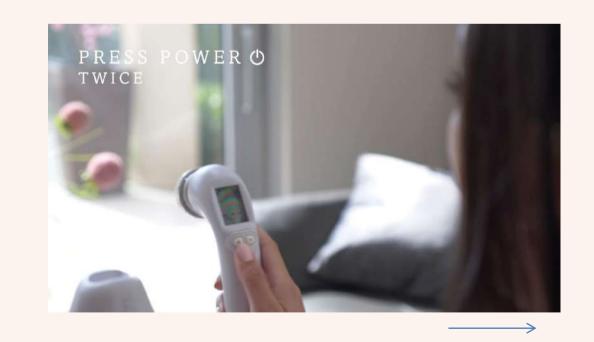

Hold the capsules plastic and **attach** the capsule to the technology head.

Remove the plastic cup from capsule. (Keep the plastic cup until the end).

5 Press the ON /OFF button to begin the procedure.