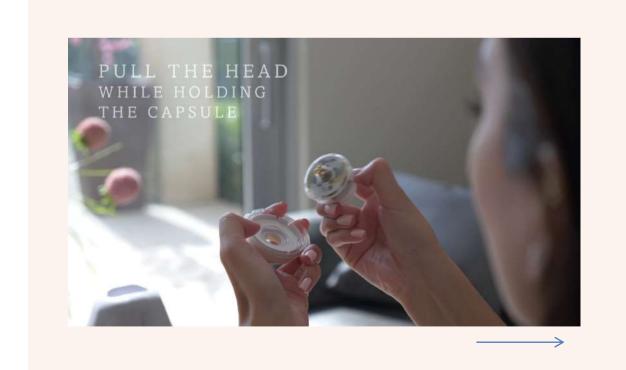

### IMPORTANT!

Do not grip the technology head by the rubber sleeve.

Be sure to grip the head on the hard plastic casing.

1 Shut off the device by pressing the ON/ OFF button.

Firmly hold the handpiece in your right hand and remove the technology head with the capsule from hand piece by twisting it counter clock wise onto the plastic cup.

Insert the handpiece into the charger when not in use.

3

Detach the used capsule from the technology head and dispose it.

The capsules are designed for one-time use only.

Insert the handpiece into the charger when not in use.