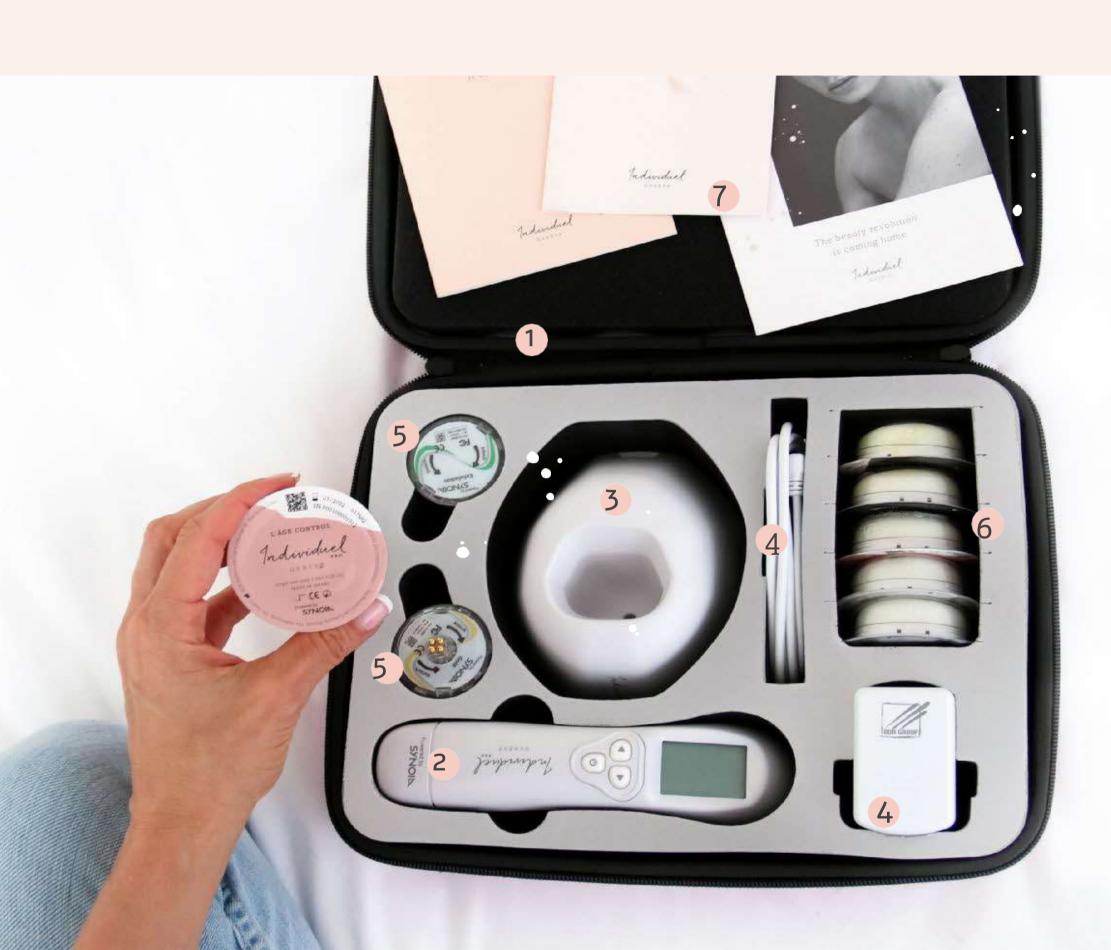

## **UNBOXING**

## Inside:

- 1 Pink suitcase
- 2 Handle device
- Charging base
- 4 Charger & Cord
- 2 Technology Heads
- 6 5 capsules
- 7 Folder with warranty and guideline