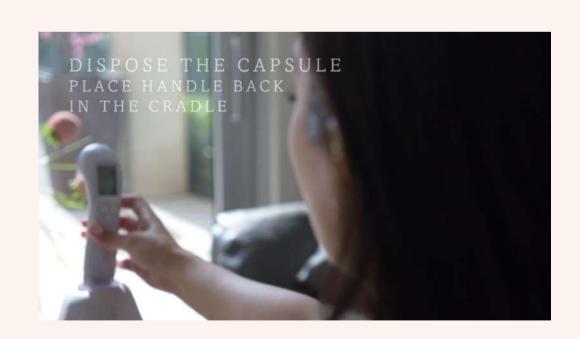

Insert the handpiece into the charger when not in use.

3

Detach the used capsule from the technology head and dispose it.

The capsules are designed for one-time use only.

Insert the handpiece into the charger when not in use.