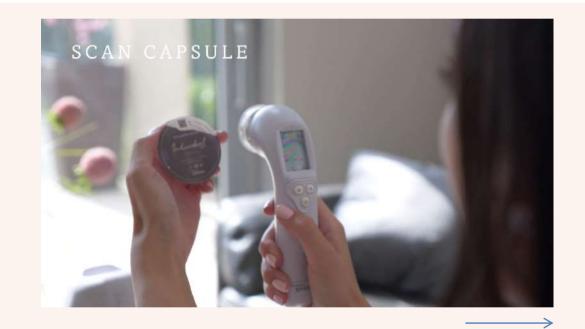

## Connect Charger

Individuel GENÈVE

Attach the technology head to the handpiece.

Gently twist the technology head clockwise until it clicks.

- Hold the hand piece and **scan** the capsule against the technology head.
- 4 Open the appropriate capsule with a sharp tool.