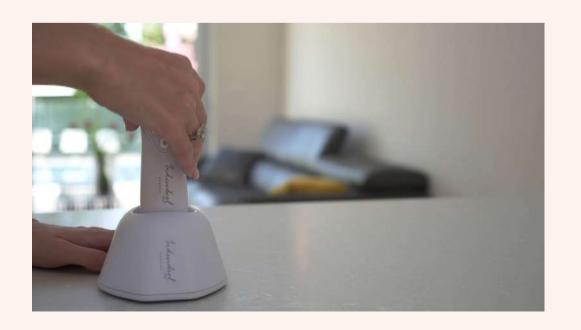

### IMPORTANT!

Do not grip the technology head by the rubber sleeve.

Be sure to grip the head on the hard plastic casing.

1 Shut off the device by pressing the ON/ OFF button.

Firmly hold the handpiece in your right hand and remove the technology head with the capsule from hand piece by twisting it counter clock wise onto the plastic cup.