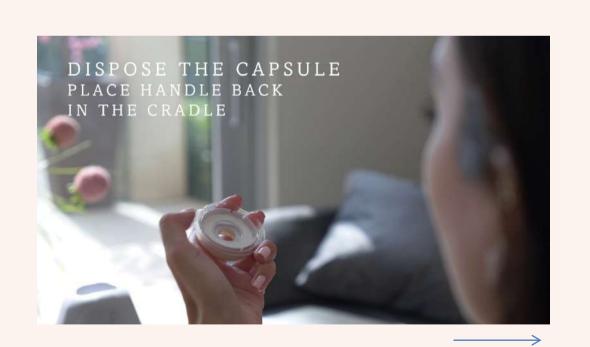

Insert the handpiece into the charger when not in use.

3

Detach the used capsule from the technology head and dispose it.

The capsules are designed for one-time use only.

Insert the handpiece into the charger when not in use.