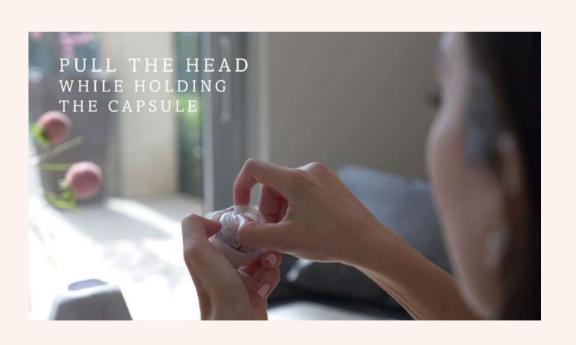

### IMPORTANT!

Do not grip the technology head by the rubber sleeve.

Be sure to grip the head on the hard plastic casing.

1 Shut off the device by pressing the ON/ OFF button.

Firmly hold the handpiece in your right hand and remove the technology head with the capsule from hand piece by twisting it counter clock wise onto the plastic cup.