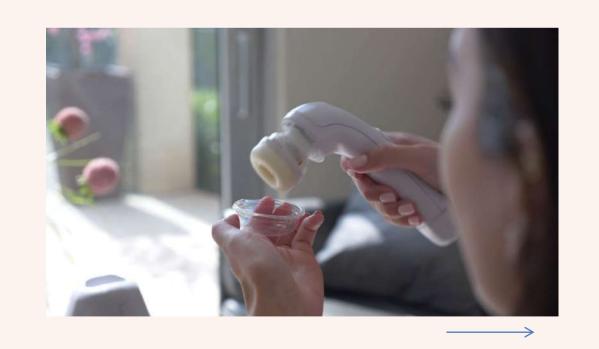

## PROTOCOL: CAPSULE TREATMENT

- 1 Clean your face with face cleanser
- 2 Place the head and the selected capsule.
- Slide over the face & neck & décolleté pressing gently, with an upwards and outwards motion for 8 minutes until full absorbency.
- When finished, do not to wash face for at least 2 hours after the treatment.