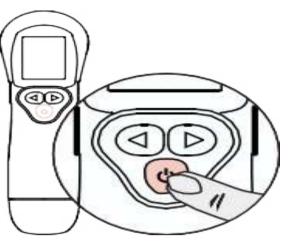

Adjust the intensity using the control buttons.

Press left arrow twice to reduce intensity to half circle.