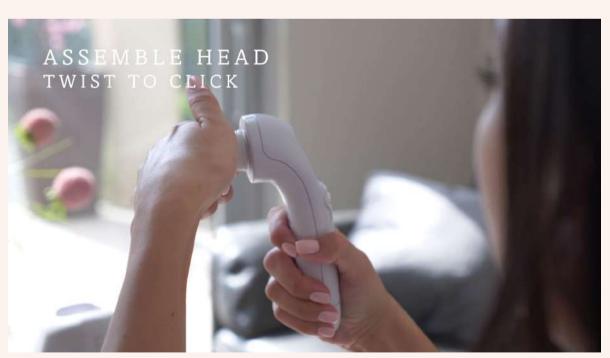

# ASSEMBLE TECHNOLOGY HEAD & CAPSULE

.....

## Connect Charger

Individuel GENÈVE

Attach the technology head to the handpiece.

Gently twist the technology head clockwise until it clicks.

- Hold the hand piece and **scan** the capsule against the technology head.
- 4 Open the appropriate capsule with a sharp tool.