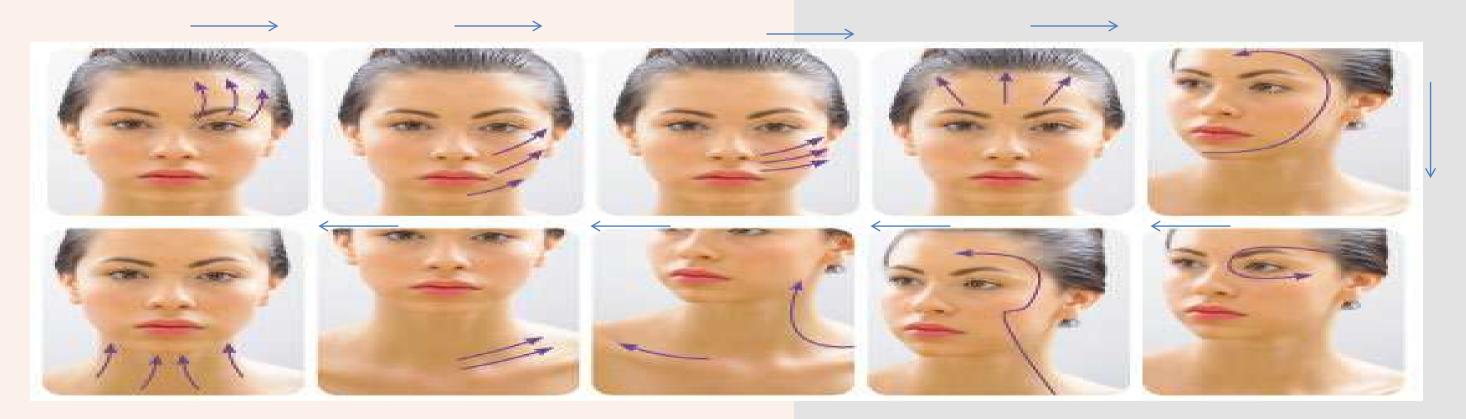

## PROTOCOL: CAPSULE TREATMENT

- 1 Clean your face with face cleanser
- 2 Place the head and the selected capsule.
- Slide over the face & neck & décolleté pressing gently, with an upwards and outwards motion for 8 minutes until full absorbency.
- When finished, do not to wash face for at least 2 hours after the treatment.