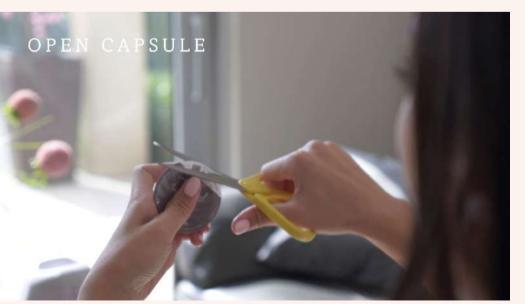

## Connect Charger

Individuel GENÈVE

Attach the technology head to the handpiece.

Gently twist the technology head clockwise until it clicks.

- Hold the hand piece and **scan** the capsule against the technology head.
- 4 Open the appropriate capsule with a sharp tool.