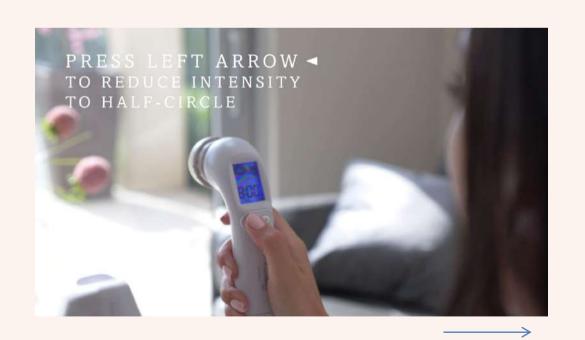

Adjust the intensity using the control buttons.

Press left arrow twice to reduce intensity to half circle.