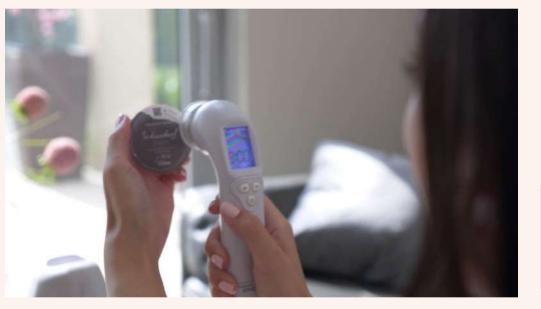

## Connect Charger

Individuel GENÈVE

Attach the technology head to the handpiece.

Gently twist the technology head clockwise until it clicks.

- Hold the hand piece and **scan** the capsule against the technology head.
- 4 Open the appropriate capsule with a sharp tool.