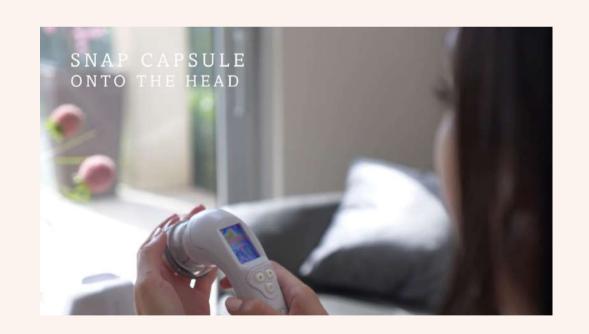

# ASSEMBLE TECHNOLOGY HEAD & CAPSULE

.....

## Connect Charger

Individuel GENÈVE

Attach the technology head to the handpiece.

Gently twist the technology head clockwise until it clicks.

- Hold the hand piece and **scan** the capsule against the technology head.
- 4 Open the appropriate capsule with a sharp tool.

Hold the capsules plastic and **attach** the capsule to the technology head.

Remove the plastic cup from capsule. (Keep the plastic cup until the end).

5 Press the ON /OFF button to begin the procedure.