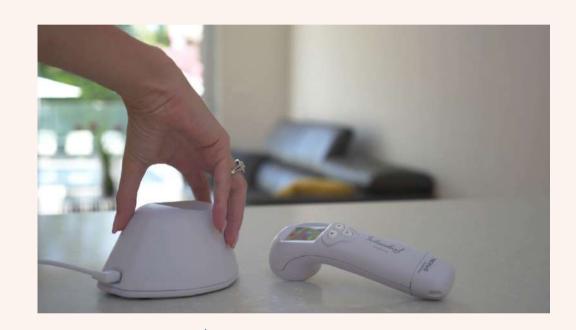

Insert the handpiece into the charger when not in use.

3

Detach the used capsule from the technology head and dispose it.

The capsules are designed for one-time use only.

Insert the handpiece into the charger when not in use.