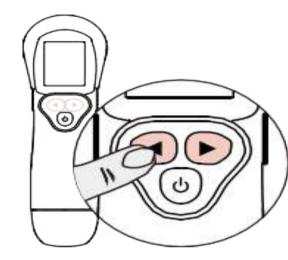

Hold the capsules plastic and **attach** the capsule to the technology head.

Remove the plastic cup from capsule. (Keep the plastic cup until the end).

5 Press the ON /OFF button to begin the procedure.

Adjust the intensity using the control buttons.

Press left arrow twice to reduce intensity to half circle.